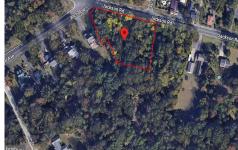

# COMMENTS

CALLING ALL BUILDERS/INVESTORS! This lot is being sold in conjunction with two other contiguous parcels zoned as Neighborhood Business District in the heart of Waterford Twp\'s own Atco Ave Business Community. See attached document for list of uses. Totaling about 2.5 acres of land, these lots are located on the corner of Atco Ave and Jackson Rd just a 3-minute drive away ...