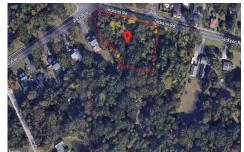

# **COMMENTS**

Taxes

CALLING ALL BUILDERS/INVESTORS! This lot is being sold in conjunction with two other contiguous parcels zoned as Neighborhood Business District in the heart of Waterford Twp\'s own Atco Ave Business Community. See attached document for list of uses. Totaling about 2.5 acres of land, these lots are located on the corner of Atco Ave and Jackson Rd just a 3-minute drive away ...

# COMMENTS

**Taxes** 

CALLING ALL BUILDERS/INVESTORS! This lot is being sold in conjunction with two other contiguous parcels zoned as Neighborhood Business District in the heart of Waterford Twp\'s own Atco Ave Business Community. See attached document for list of uses. Totaling about 2.5 acres of land, these lots are located on the corner of Atco Ave and Jackson Rd just a 3-minute drive away ...