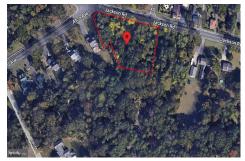

# **COMMENTS**

Taxes

CALLING ALL BUILDERS/INVESTORS! This lot is being sold in conjunction with two other contiguous parcels zoned as Neighborhood Business District in the heart of Waterford Twp\'s own Atco Ave Business Community. See attached document for list of uses. Totaling about 2.5 acres of land, these lots are located on the corner of Atco Ave and Jackson Rd just a 3-minute drive away ...

# COMMENTS

**Taxes** 

CALLING ALL BUILDERS/INVESTORS! This lot is being sold in conjunction with two other contiguous parcels zoned as Neighborhood Business District in the heart of Waterford Twp\'s own Atco Ave Business Community. See attached document for list of uses. Totaling about 2.5 acres of land, these lots are located on the corner of Atco Ave and Jackson Rd just a 3-minute drive away ...