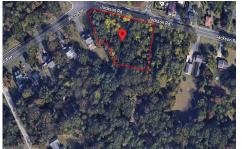

# **COMMENTS**

Taxes

CALLING ALL BUILDERS/INVESTORS! This lot is being sold in conjunction with two other contiguous parcels zoned as Neighborhood Business District in the heart of Waterford Twp\'s own Atco Ave Business Community. See attached document for list of uses. Totaling about 2.5 acres of land, these lots are located on the corner of Atco Ave and Jackson Rd just a 3-minute drive away ...

# COMMENTS

CALLING ALL BUILDERS/INVESTORS! This lot is being sold in conjunction with two other contiguous parcels zoned as Neighborhood Business District in the heart of Waterford Twp\'s own Atco Ave Business Community. See attached document for list of uses. Totaling about 2.5 acres of land, these lots are located on the corner of Atco Ave and Jackson Rd just a 3-minute drive away ...