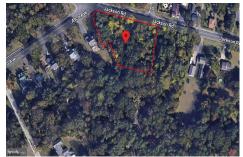

# **COMMENTS**

Taxes

CALLING ALL BUILDERS/INVESTORS! This lot is being sold in conjunction with two other contiguous parcels zoned as Neighborhood Business District in the heart of Waterford Twp\'s own Atco Ave Business Community. See attached document for list of uses. Totaling about 2.5 acres of land, these lots are located on the corner of Atco Ave and Jackson Rd just a 3-minute drive away ...

# COMMENTS

CALLING ALL BUILDERS/INVESTORS! This lot is being sold in conjunction with two other contiguous parcels zoned as Neighborhood Business District in the heart of Waterford Twp\'s own Atco Ave Business Community. See attached document for list of uses. Totaling about 2.5 acres of land, these lots are located on the corner of Atco Ave and Jackson Rd just a 3-minute drive away ...