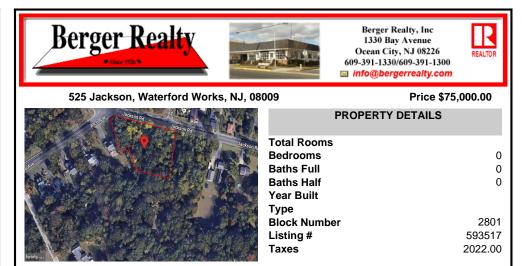

## COMMENTS

CALLING ALL BUILDERS/INVESTORS! This lot is being sold in conjunction with two other contiguous parcels zoned as Neighborhood Business District in the heart of Waterford Twpl's own Atco Ave Business Community. See attached document for list of uses. Totaling about 2.5 acres of land, these lots are located on the corner of Atco Ave and Jackson Rd just a 3-minute drive away ...

## COMMENTS

CALLING ALL BUILDERS/INVESTORS! This lot is being sold in conjunction with two other contiguous parcels zoned as Neighborhood Business District in the heart of Waterford Twp\'s own Atco Ave Business Community. See attached document for list of uses. Totaling about 2.5 acres of land, these lots are located on the corner of Atco Ave and Jackson Rd just a 3-minute drive away ...