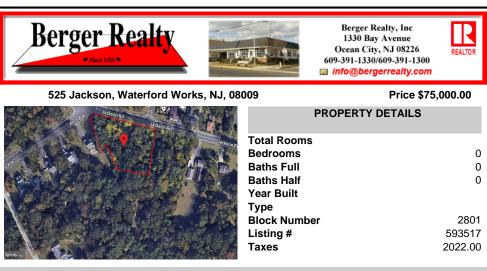

## COMMENTS

CALLING ALL BUILDERS/INVESTORS! This lot is being sold in conjunction with two other contiguous parcels zoned as Neighborhood Business District in the heart of Waterford Twpl's own Atco Ave Business Community. See attached document for list of uses. Totaling about 2.5 acres of land, these lots are located on the corner of Atco Ave and Jackson Rd just a 3-minute drive away ...

## COMMENTS

CALLING ALL BUILDERS/INVESTORS! This lot is being sold in conjunction with two other contiguous parcels zoned as Neighborhood Business District in the heart of Waterford Twp\'s own Atco Ave Business Community. See attached document for list of uses. Totaling about 2.5 acres of land, these lots are located on the corner of Atco Ave and Jackson Rd just a 3-minute drive away ...