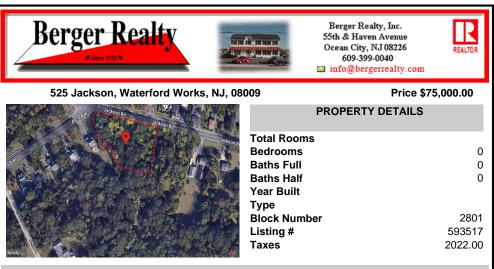

# COMMENTS

CALLING ALL BUILDERS/INVESTORS! This lot is being sold in conjunction with two other contiguous parcels zoned as Neighborhood Business District in the heart of Waterford Twpl's own Atco Ave Business Community. See attached document for list of uses. Totaling about 2.5 acres of land, these lots are located on the corner of Atco Ave and Jackson Rd just a 3-minute drive away ...

## COMMENTS

CALLING ALL BUILDERS/INVESTORS! This lot is being sold in conjunction with two other contiguous parcels zoned as Neighborhood Business District in the heart of Waterford Twp\'s own Atco Ave Business Community. See attached document for list of uses. Totaling about 2.5 acres of land, these lots are located on the corner of Atco Ave and Jackson Rd just a 3-minute drive away ...