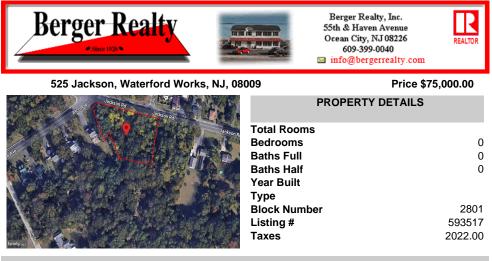

# COMMENTS

CALLING ALL BUILDERS/INVESTORS! This lot is being sold in conjunction with two other contiguous parcels zoned as Neighborhood Business District in the heart of Waterford Twpl's own Atco Ave Business Community. See attached document for list of uses. Totaling about 2.5 acres of land, these lots are located on the corner of Atco Ave and Jackson Rd just a 3-minute drive away ...

## COMMENTS

CALLING ALL BUILDERS/INVESTORS! This lot is being sold in conjunction with two other contiguous parcels zoned as Neighborhood Business District in the heart of Waterford Twp\'s own Atco Ave Business Community. See attached document for list of uses. Totaling about 2.5 acres of land, these lots are located on the corner of Atco Ave and Jackson Rd just a 3-minute drive away ...