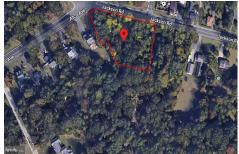

## **COMMENTS**

CALLING ALL BUILDERS/INVESTORS! This lot is being sold in conjunction with two other contiguous parcels zoned as Neighborhood Business District in the heart of Waterford Twp\'s own Atco Ave Business Community. See attached document for list of uses. Totaling about 2.5 acres of land, these lots are located on the corner of Atco Ave and Jackson Rd just a 3-minute drive away ...