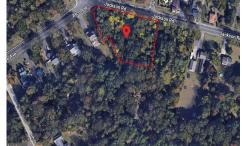

### **COMMENTS**

Taxes

CALLING ALL BUILDERS/INVESTORS! This lot is being sold in conjunction with two other contiguous parcels zoned as Neighborhood Business District in the heart of Waterford Twp\'s own Atco Ave Business Community. See attached document for list of uses. Totaling about 2.5 acres of land, these lots are located on the corner of Atco Ave and Jackson Rd just a 3-minute drive away ...

### COMMENTS

CALLING ALL BUILDERS/INVESTORS! This lot is being sold in conjunction with two other contiguous parcels zoned as Neighborhood Business District in the heart of Waterford Twp\'s own Atco Ave Business Community. See attached document for list of uses. Totaling about 2.5 acres of land, these lots are located on the corner of Atco Ave and Jackson Rd just a 3-minute drive away ...