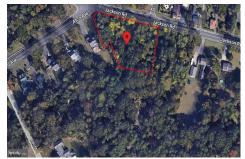

### **COMMENTS**

Taxes

CALLING ALL BUILDERS/INVESTORS! This lot is being sold in conjunction with two other contiguous parcels zoned as Neighborhood Business District in the heart of Waterford Twp\'s own Atco Ave Business Community. See attached document for list of uses. Totaling about 2.5 acres of land, these lots are located on the corner of Atco Ave and Jackson Rd just a 3-minute drive away ...

### COMMENTS

CALLING ALL BUILDERS/INVESTORS! This lot is being sold in conjunction with two other contiguous parcels zoned as Neighborhood Business District in the heart of Waterford Twp\'s own Atco Ave Business Community. See attached document for list of uses. Totaling about 2.5 acres of land, these lots are located on the corner of Atco Ave and Jackson Rd just a 3-minute drive away ...