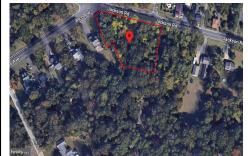

# COMMENTS

CALLING ALL BUILDERS/INVESTORS! This lot is being sold in conjunction with two other contiguous parcels zoned as Neighborhood Business District in the heart of Waterford Twp\'s own Atco Ave Business Community. See attached document for list of uses. Totaling about 2.5 acres of land, these lots are located on the corner of Atco Ave and Jackson Rd just a 3-minute drive away ...