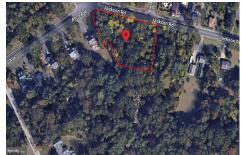

## **COMMENTS**

CALLING ALL BUILDERS/INVESTORS! This lot is being sold in conjunction with two other contiguous parcels zoned as Neighborhood Business District in the heart of Waterford Twp\'s own Atco Ave Business Community. See attached document for list of uses. Totaling about 2.5 acres of land, these lots are located on the corner of Atco Ave and Jackson Rd just a 3-minute drive away ...