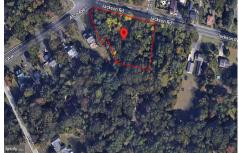

# **COMMENTS**

CALLING ALL BUILDERS/INVESTORS! This lot is being sold in conjunction with two other contiguous parcels zoned as Neighborhood Business District in the heart of Waterford Twp\'s own Atco Ave Business Community. See attached document for list of uses. Totaling about 2.5 acres of land, these lots are located on the corner of Atco Ave and Jackson Rd just a 3-minute drive away ...

# COMMENTS

**Taxes** 

CALLING ALL BUILDERS/INVESTORS! This lot is being sold in conjunction with two other contiguous parcels zoned as Neighborhood Business District in the heart of Waterford Twp\'s own Atco Ave Business Community. See attached document for list of uses. Totaling about 2.5 acres of land, these lots are located on the corner of Atco Ave and Jackson Rd just a 3-minute drive away ...