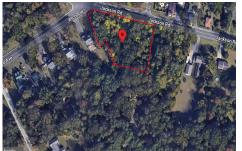

# **COMMENTS**

CALLING ALL BUILDERS/INVESTORS! This lot is being sold in conjunction with two other contiguous parcels zoned as Neighborhood Business District in the heart of Waterford Twp\'s own Atco Ave Business Community. See attached document for list of uses. Totaling about 2.5 acres of land, these lots are located on the corner of Atco Ave and Jackson Rd just a 3-minute drive away ...

# COMMENTS

**Taxes** 

CALLING ALL BUILDERS/INVESTORS! This lot is being sold in conjunction with two other contiguous parcels zoned as Neighborhood Business District in the heart of Waterford Twp\'s own Atco Ave Business Community. See attached document for list of uses. Totaling about 2.5 acres of land, these lots are located on the corner of Atco Ave and Jackson Rd just a 3-minute drive away ...