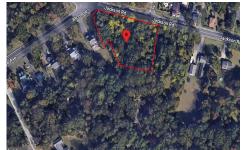

# COMMENTS

**Taxes** 

CALLING ALL BUILDERS/INVESTORS! This lot is being sold in conjunction with two other contiguous parcels zoned as Neighborhood Business District in the heart of Waterford Twp\'s own Atco Ave Business Community. See attached document for list of uses. Totaling about 2.5 acres of land, these lots are located on the corner of Atco Ave and Jackson Rd just a 3-minute drive away ...

## **PROPERTY FEATURES**