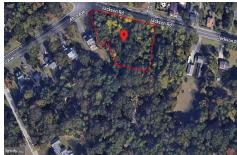

# **COMMENTS**

CALLING ALL BUILDERS/INVESTORS! This lot is being sold in conjunction with two other contiguous parcels zoned as Neighborhood Business District in the heart of Waterford Twp\'s own Atco Ave Business Community. See attached document for list of uses. Totaling about 2.5 acres of land, these lots are located on the corner of Atco Ave and Jackson Rd just a 3-minute drive away ...

## PROPERTY FEATURES