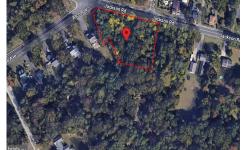

# COMMENTS

CALLING ALL BUILDERS/INVESTORS! This lot is being sold in conjunction with two other contiguous parcels zoned as Neighborhood Business District in the heart of Waterford Twp\'s own Atco Ave Business Community. See attached document for list of uses. Totaling about 2.5 acres of land, these lots are located on the corner of Atco Ave and Jackson Rd just a 3-minute drive away ...

525 Jackson, Waterford Works, NJ, 08009

Price \$75,000.00