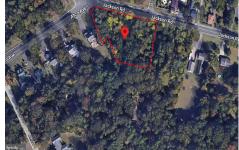

# **COMMENTS**

CALLING ALL BUILDERS/INVESTORS! This lot is being sold in conjunction with two other contiguous parcels zoned as Neighborhood Business District in the heart of Waterford Twp\'s own Atco Ave Business Community. See attached document for list of uses. Totaling about 2.5 acres of land, these lots are located on the corner of Atco Ave and Jackson Rd just a 3-minute drive away ...

# COMMENTS

CALLING ALL BUILDERS/INVESTORS! This lot is being sold in conjunction with two other contiguous parcels zoned as Neighborhood Business District in the heart of Waterford Twp\'s own Atco Ave Business Community. See attached document for list of uses. Totaling about 2.5 acres of land, these lots are located on the corner of Atco Ave and Jackson Rd just a 3-minute drive away ...