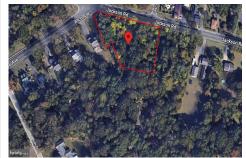

# **COMMENTS**

CALLING ALL BUILDERS/INVESTORS! This lot is being sold in conjunction with two other contiguous parcels zoned as Neighborhood Business District in the heart of Waterford Twp\'s own Atco Ave Business Community. See attached document for list of uses. Totaling about 2.5 acres of land, these lots are located on the corner of Atco Ave and Jackson Rd just a 3-minute drive away ...

# COMMENTS

CALLING ALL BUILDERS/INVESTORS! This lot is being sold in conjunction with two other contiguous parcels zoned as Neighborhood Business District in the heart of Waterford Twp\'s own Atco Ave Business Community. See attached document for list of uses. Totaling about 2.5 acres of land, these lots are located on the corner of Atco Ave and Jackson Rd just a 3-minute drive away ...