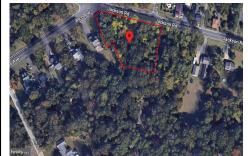

## COMMENTS

CALLING ALL BUILDERS/INVESTORS! This lot is being sold in conjunction with two other contiguous parcels zoned as Neighborhood Business District in the heart of Waterford Twp\'s own Atco Ave Business Community. See attached document for list of uses. Totaling about 2.5 acres of land, these lots are located on the corner of Atco Ave and Jackson Rd just a 3-minute drive away ...