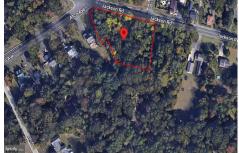

## **COMMENTS**

Taxes

CALLING ALL BUILDERS/INVESTORS! This lot is being sold in conjunction with two other contiguous parcels zoned as Neighborhood Business District in the heart of Waterford Twp\'s own Atco Ave Business Community. See attached document for list of uses. Totaling about 2.5 acres of land, these lots are located on the corner of Atco Ave and Jackson Rd just a 3-minute drive away ...