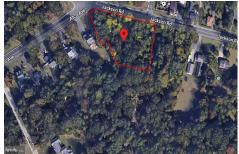

# **COMMENTS**

Taxes

CALLING ALL BUILDERS/INVESTORS! This lot is being sold in conjunction with two other contiguous parcels zoned as Neighborhood Business District in the heart of Waterford Twp\'s own Atco Ave Business Community. See attached document for list of uses. Totaling about 2.5 acres of land, these lots are located on the corner of Atco Ave and Jackson Rd just a 3-minute drive away ...