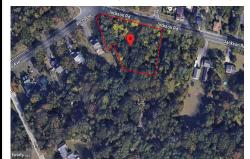

# COMMENTS

**Taxes** 

CALLING ALL BUILDERS/INVESTORS! This lot is being sold in conjunction with two other contiguous parcels zoned as Neighborhood Business District in the heart of Waterford Twp\'s own Atco Ave Business Community. See attached document for list of uses. Totaling about 2.5 acres of land, these lots are located on the corner of Atco Ave and Jackson Rd just a 3-minute drive away ...