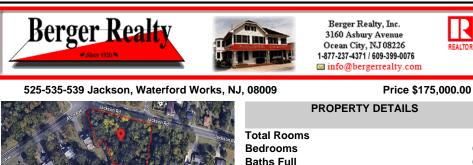

## COMMENTS

CALLING ALL BUILDERS/INVESTORS! 3 Parcels zoned as Neighborhood Business District being sold together in the heart of Waterford Twp\'s own Atco Ave Business Community. See attached document for list of uses. Totaling about 2.5 acres of land, these lots are located on the corner of Atco Ave and Jackson Rd just a 3-minute drive away from Rt 73. These Mixed-Use lots sit among ...

# COMMENTS

CALLING ALL BUILDERS/INVESTORS! 3 Parcels zoned as Neighborhood Business District being sold together in the heart of Waterford Twp\'s own Atco Ave Business Community. See attached document for list of uses. Totaling about 2.5 acres of land, these lots are located on the corner of Atco Ave and Jackson Rd just a 3-minute drive away from Rt 73. These Mixed-Use lots sit among ...