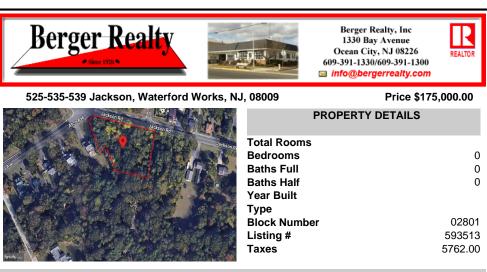

## 525-535-539 Jackson, Waterford Works, NJ, 08009

# Price \$175,000.00

| Jackson Rd                | PROPERTY DETAILS |         |
|---------------------------|------------------|---------|
| Jackson Rd                |                  |         |
| Jackson R                 | Total Rooms      |         |
|                           | Bedrooms         | 0       |
|                           | Baths Full       | 0       |
|                           | Baths Half       | 0       |
|                           | Year Built       |         |
|                           | Туре             |         |
|                           | Block Number     | 02801   |
| A COLOR AND A COLOR AND A | Listing #        | 593513  |
|                           | Taxes            | 5762.00 |
|                           |                  |         |