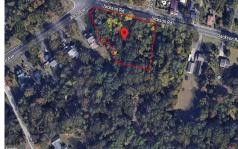

# COMMENTS

CALLING ALL BUILDERS/INVESTORS! 3 Parcels zoned as Neighborhood Business District being sold together in the heart of Waterford Twp\'s own Atco Ave Business Community. See attached document for list of uses. Totaling about 2.5 acres of land, these lots are located on the corner of Atco Ave and Jackson Rd just a 3-minute drive away from Rt 73. These Mixed-Use lots sit among...

# **PROPERTY FEATURES**