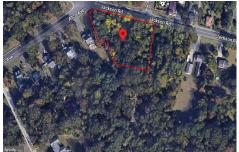

# **COMMENTS**

CALLING ALL BUILDERS/INVESTORS! 3 Parcels zoned as Neighborhood Business District being sold together in the heart of Waterford Twp\'s own Atco Ave Business Community. See attached document for list of uses. Totaling about 2.5 acres of land, these lots are located on the corner of Atco Ave and Jackson Rd just a 3-minute drive away from Rt 73. These Mixed-Use lots sit among...

# PROPERTY FEATURES