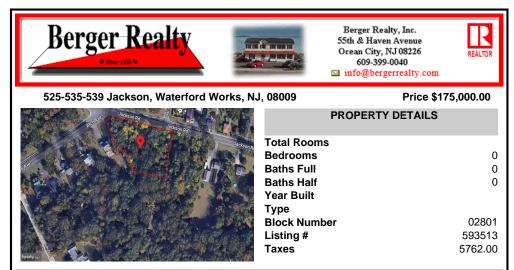

## COMMENTS

CALLING ALL BUILDERS/INVESTORS! 3 Parcels zoned as Neighborhood Business District being sold together in the heart of Waterford Twp\'s own Atco Ave Business Community. See attached document for list of uses. Totaling about 2.5 acres of land, these lots are located on the corner of Atco Ave and Jackson Rd just a 3-minute drive away from Rt 73. These Mixed-Use lots sit among ...