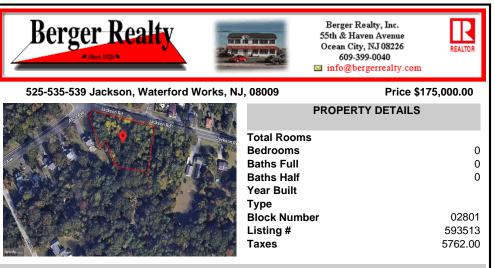

## COMMENTS

CALLING ALL BUILDERS/INVESTORS! 3 Parcels zoned as Neighborhood Business District being sold together in the heart of Waterford Twp\'s own Atco Ave Business Community. See attached document for list of uses. Totaling about 2.5 acres of land, these lots are located on the corner of Atco Ave and Jackson Rd just a 3-minute drive away from Rt 73. These Mixed-Use lots sit among ...