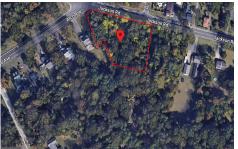

# **COMMENTS**

CALLING ALL BUILDERS/INVESTORS! 3 Parcels zoned as Neighborhood Business District being sold together in the heart of Waterford Twp\'s own Atco Ave Business Community. See attached document for list of uses. Totaling about 2.5 acres of land, these lots are located on the corner of Atco Ave and Jackson Rd just a 3-minute drive away from Rt 73. These Mixed-Use lots sit among...