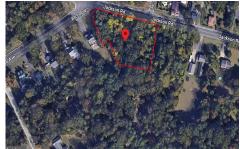

# COMMENTS

CALLING ALL BUILDERS/INVESTORS! 3 Parcels zoned as Neighborhood Business District being sold together in the heart of Waterford Twp\'s own Atco Ave Business Community. See attached document for list of uses. Totaling about 2.5 acres of land, these lots are located on the corner of Atco Ave and Jackson Rd just a 3-minute drive away from Rt 73. These Mixed-Use lots sit among...