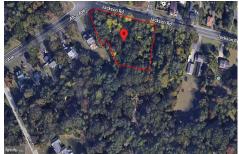

# **COMMENTS**

CALLING ALL BUILDERS/INVESTORS! 3 Parcels zoned as Neighborhood Business District being sold together in the heart of Waterford Twp\'s own Atco Ave Business Community. See attached document for list of uses. Totaling about 2.5 acres of land, these lots are located on the corner of Atco Ave and Jackson Rd just a 3-minute drive away from Rt 73. These Mixed-Use lots sit among...