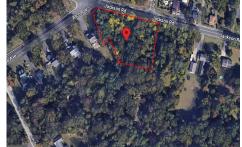

# **COMMENTS**

CALLING ALL BUILDERS/INVESTORS! 3 Parcels zoned as Neighborhood Business District being sold together in the heart of Waterford Twp\'s own Atco Ave Business Community. See attached document for list of uses. Totaling about 2.5 acres of land, these lots are located on the corner of Atco Ave and Jackson Rd just a 3-minute drive away from Rt 73. These Mixed-Use lots sit among...

# **COMMENTS**

**Taxes** 

CALLING ALL BUILDERS/INVESTORS! 3 Parcels zoned as Neighborhood Business District being sold together in the heart of Waterford Twp\'s own Atco Ave Business Community. See attached document for list of uses. Totaling about 2.5 acres of land, these lots are located on the corner of Atco Ave and Jackson Rd just a 3-minute drive away from Rt 73. These Mixed-Use lots sit among...