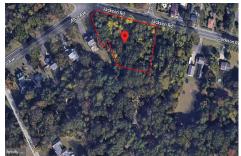

# **COMMENTS**

CALLING ALL BUILDERS/INVESTORS! 3 Parcels zoned as Neighborhood Business District being sold together in the heart of Waterford Twp\'s own Atco Ave Business Community. See attached document for list of uses. Totaling about 2.5 acres of land, these lots are located on the corner of Atco Ave and Jackson Rd just a 3-minute drive away from Rt 73. These Mixed-Use lots sit among...

# **COMMENTS**

**Taxes** 

CALLING ALL BUILDERS/INVESTORS! 3 Parcels zoned as Neighborhood Business District being sold together in the heart of Waterford Twp\'s own Atco Ave Business Community. See attached document for list of uses. Totaling about 2.5 acres of land, these lots are located on the corner of Atco Ave and Jackson Rd just a 3-minute drive away from Rt 73. These Mixed-Use lots sit among...