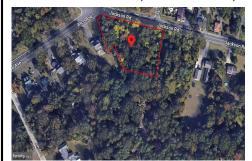

# COMMENTS

CALLING ALL BUILDERS/INVESTORS! 3 Parcels zoned as Neighborhood Business District being sold together in the heart of Waterford Twp\'s own Atco Ave Business Community. See attached document for list of uses. Totaling about 2.5 acres of land, these lots are located on the corner of Atco Ave and Jackson Rd just a 3-minute drive away from Rt 73. These Mixed-Use lots sit among...