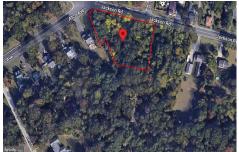

# **COMMENTS**

CALLING ALL BUILDERS/INVESTORS! 3 Parcels zoned as Neighborhood Business District being sold together in the heart of Waterford Twp\'s own Atco Ave Business Community. See attached document for list of uses. Totaling about 2.5 acres of land, these lots are located on the corner of Atco Ave and Jackson Rd just a 3-minute drive away from Rt 73. These Mixed-Use lots sit among...