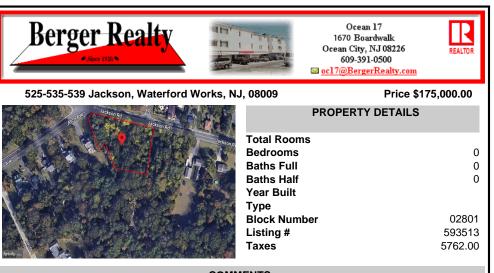

# COMMENTS

CALLING ALL BUILDERS/INVESTORS! 3 Parcels zoned as Neighborhood Business District being sold together in the heart of Waterford Twp\'s own Atco Ave Business Community. See attached document for list of uses. Totaling about 2.5 acres of land, these lots are located on the corner of Atco Ave and Jackson Rd just a 3-minute drive away from Rt 73. These Mixed-Use lots sit among...

## COMMENTS

CALLING ALL BUILDERS/INVESTORS! 3 Parcels zoned as Neighborhood Business District being sold together in the heart of Waterford Twp\'s own Atco Ave Business Community. See attached document for list of uses. Totaling about 2.5 acres of land, these lots are located on the corner of Atco Ave and Jackson Rd just a 3-minute drive away from Rt 73. These Mixed-Use lots sit among...