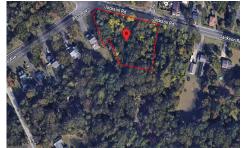

# COMMENTS

CALLING ALL BUILDERS/INVESTORS! 3 Parcels zoned as Neighborhood Business District being sold together in the heart of Waterford Twp\'s own Atco Ave Business Community. See attached document for list of uses. Totaling about 2.5 acres of land, these lots are located on the corner of Atco Ave and Jackson Rd just a 3-minute drive away from Rt 73. These Mixed-Use lots sit among...