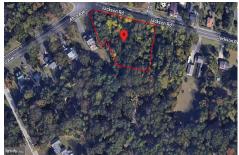

# **COMMENTS**

CALLING ALL BUILDERS/INVESTORS! 3 Parcels zoned as Neighborhood Business District being sold together in the heart of Waterford Twp\'s own Atco Ave Business Community. See attached document for list of uses. Totaling about 2.5 acres of land, these lots are located on the corner of Atco Ave and Jackson Rd just a 3-minute drive away from Rt 73. These Mixed-Use lots sit among...