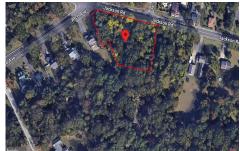

# **COMMENTS**

CALLING ALL BUILDERS/INVESTORS! 3 Parcels zoned as Neighborhood Business District being sold together in the heart of Waterford Twp\'s own Atco Ave Business Community. See attached document for list of uses. Totaling about 2.5 acres of land, these lots are located on the corner of Atco Ave and Jackson Rd just a 3-minute drive away from Rt 73. These Mixed-Use lots sit among...