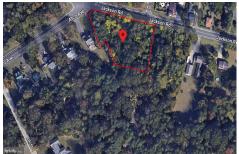

# **COMMENTS**

CALLING ALL BUILDERS/INVESTORS! 3 Parcels zoned as Neighborhood Business District being sold together in the heart of Waterford Twp\'s own Atco Ave Business Community. See attached document for list of uses. Totaling about 2.5 acres of land, these lots are located on the corner of Atco Ave and Jackson Rd just a 3-minute drive away from Rt 73. These Mixed-Use lots sit among...