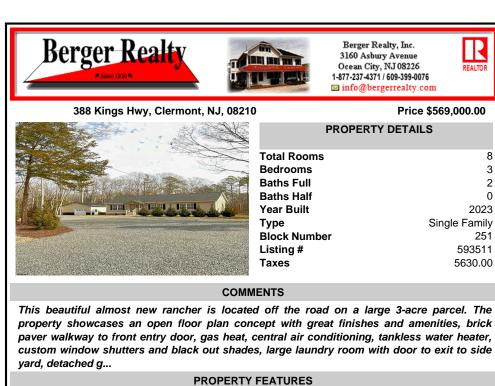

## 388 Kings Hwy, Clermont, NJ, 08210

Call: 609-425-9253

Email to: srs@bergerrealty.com

|             | ⊠ info@bergerrealty.com |        |  |
|-------------|-------------------------|--------|--|
| )           | Price \$569,000.00      |        |  |
|             | PROPERTY DETAILS        |        |  |
| Total Rooms | 3                       | 8      |  |
| Bedrooms    |                         | 3      |  |
| Baths Full  |                         | 2      |  |
| Baths Half  |                         | 0      |  |
| Year Built  |                         | 2023   |  |
| Туре        | Single                  | Family |  |

## Taxes COMMENTS

Listing #

**Block Number** 

This beautiful almost new rancher is located off the road on a large 3-acre parcel. The property showcases an open floor plan concept with great finishes and amenities, brick paver walkway to front entry door, gas heat, central air conditioning, tankless water heater, custom window shutters and black out shades, large laundry room with door to exit to side yard, detached g...