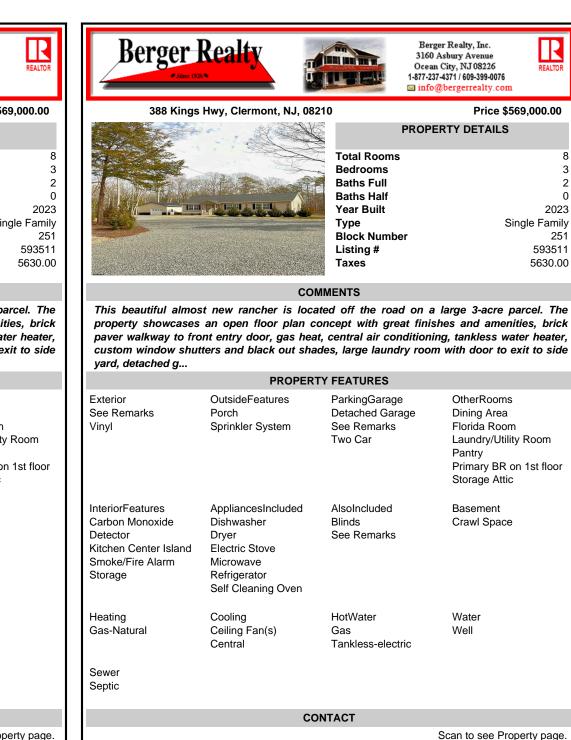

## 388 Kings Hwy, Clermont, NJ, 08210

## info@bergerrealty.com Price \$569,000.00 **PROPERTY DETAILS Total Rooms** 8 Bedrooms 3 **Baths Full** 2 **Baths Half** 0 Year Built 2023 Single Family Type **Block Number** 251 Listing # 593511 Taxes

## COMMENTS

This beautiful almost new rancher is located off the road on a large 3-acre parcel. The property showcases an open floor plan concept with great finishes and amenities, brick paver walkway to front entry door, gas heat, central air conditioning, tankless water heater, custom window shutters and black out shades, large laundry room with door to exit to side yard, detached g...