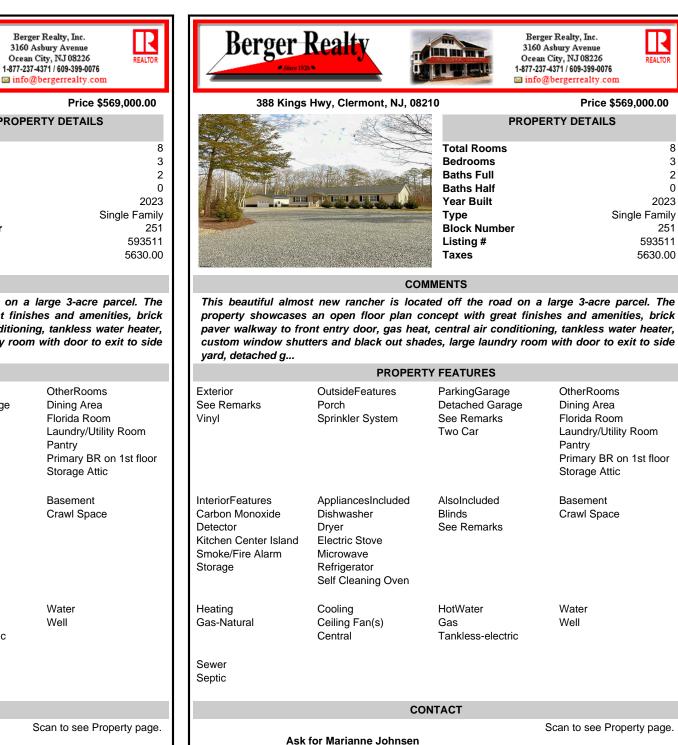

## 388 Kings Hwy, Clermont, NJ, 08210

## COMMENTS

This beautiful almost new rancher is located off the road on a large 3-acre parcel. The property showcases an open floor plan concept with great finishes and amenities, brick paver walkway to front entry door, gas heat, central air conditioning, tankless water heater, custom window shutters and black out shades, large laundry room with door to exit to side yard, detached g ...