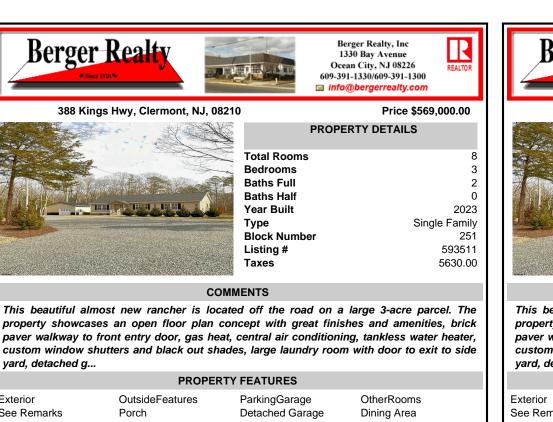

## Price \$569,000.00

REALTO

| The second second | PROPERTY DETAILS |               |  |  |
|-------------------|------------------|---------------|--|--|
|                   | Total Rooms      | 8             |  |  |
|                   | Bedrooms         | 3             |  |  |
| A CONTRACTOR OF A | Baths Full       | 2             |  |  |
|                   | Baths Half       | 0             |  |  |
|                   | Year Built       | 2023          |  |  |
|                   | Туре             | Single Family |  |  |
| Part 1            | Block Number     | 251           |  |  |
|                   | Listing #        | 593511        |  |  |
|                   | Taxes            | 5630.00       |  |  |

## COMMENTS

This beautiful almost new rancher is located off the road on a large 3-acre parcel. The property showcases an open floor plan concept with great finishes and amenities, brick paver walkway to front entry door, gas heat, central air conditioning, tankless water heater, custom window shutters and black out shades, large laundry room with door to exit to side yard, detached g ....