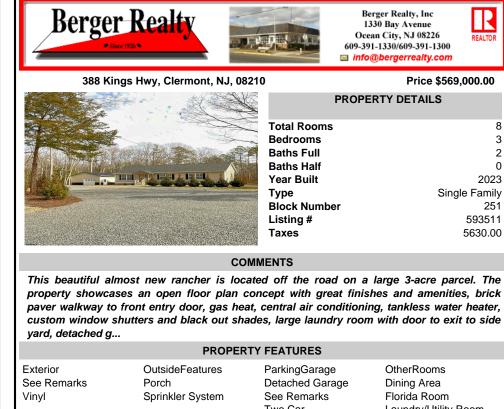

property showcases an open floor plan concept with great finishes and amenities, brick paver walkway to front entry door, gas heat, central air conditioning, tankless water heater, custom window shutters and black out shades, large laundry room with door to exit to side