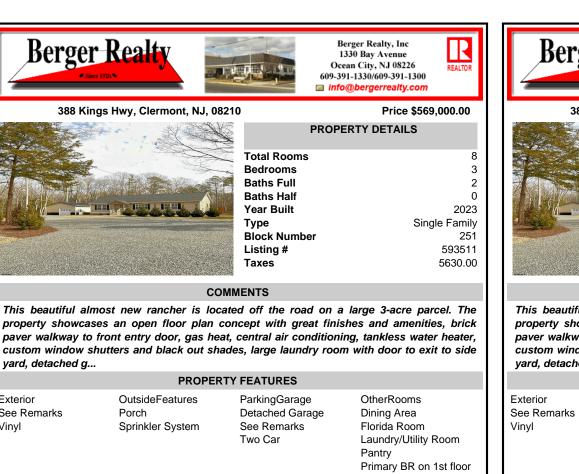

property showcases an open floor plan concept with great finishes and amenities, brick paver walkway to front entry door, gas heat, central air conditioning, tankless water heater, custom window shutters and black out shades, large laundry room with door to exit to side