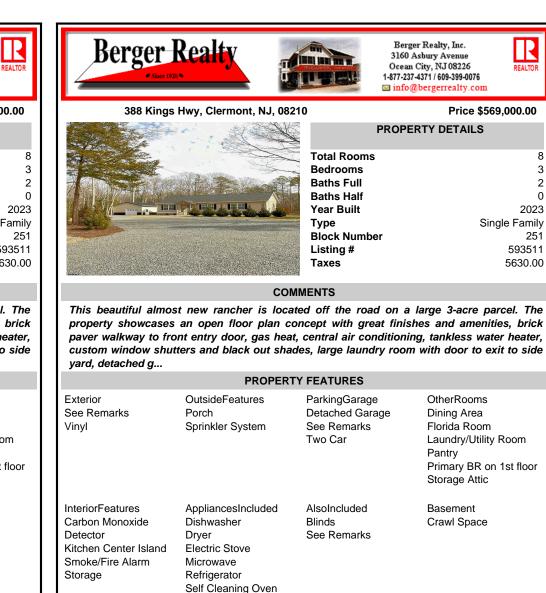

## 388 Kings Hwy, Clermont, NJ, 08210

|  |  | 1 MM |
|--|--|------|
|  |  |      |
|  |  |      |

## COMMENTS

This beautiful almost new rancher is located off the road on a large 3-acre parcel. The property showcases an open floor plan concept with great finishes and amenities, brick paver walkway to front entry door, gas heat, central air conditioning, tankless water heater, custom window shutters and black out shades, large laundry room with door to exit to side yard, detached g...