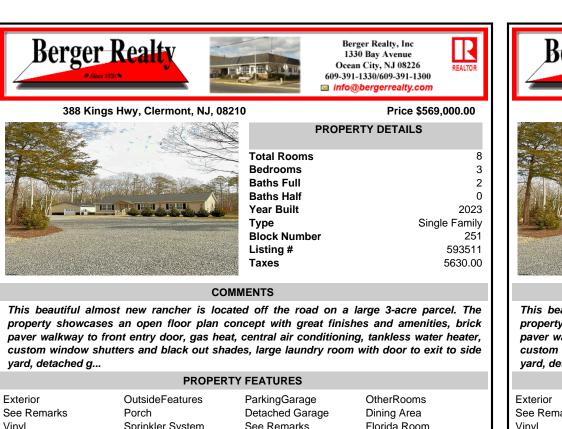

## COMMENTS

This beautiful almost new rancher is located off the road on a large 3-acre parcel. The property showcases an open floor plan concept with great finishes and amenities, brick paver walkway to front entry door, gas heat, central air conditioning, tankless water heater, custom window shutters and black out shades, large laundry room with door to exit to side yard, detached g ...