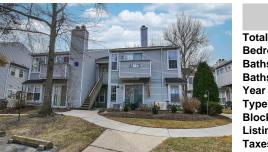

166 Meadow Ridge Rd, 166, Smithville, NJ, 08205

| , NJ, 08205 |              | Price \$189,000.00 |  |
|-------------|--------------|--------------------|--|
|             | PROPE        | RTY DETAILS        |  |
| -           |              |                    |  |
|             | Total Rooms  | 4                  |  |
|             | Bedrooms     | 1                  |  |
|             | Baths Full   | 1                  |  |
| lines.      | Baths Half   | 0                  |  |
|             | Year Built   |                    |  |
|             | Туре         | Condo              |  |
|             | Block Number | 2.03               |  |
|             | Listing #    | 593508             |  |
| Cast 1      | Taxes        | 2132.00            |  |
| 1000        |              |                    |  |

## COMMENTS

Nestled in the heart of Smithville, this turn-key condominium located in Fox Chase, a Condominium is a must see. Built directly across from the Historic Smithville Shoppes, this bright, adorable, 1 bedroom / 1 bath condo is the perfect spot for a cute year-round residence OR simply your secret place to escape to on the weekends year-round and summertime. At Fox Chase Condo...

| PROPERTY FEATURES  |                       |                                  |                                   |  |  |
|--------------------|-----------------------|----------------------------------|-----------------------------------|--|--|
| Exterior<br>Vinyl  | ParkingGarage<br>None | InteriorFeatures<br>Fireplace(s) | Heating<br>Electric<br>Forced Air |  |  |
| Cooling<br>Central | HotWater<br>Electric  | Water<br>Public Water            | Sewer<br>Public Sewer             |  |  |