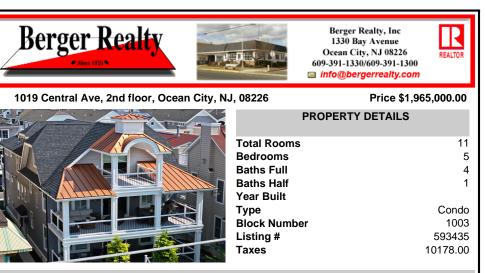

## COMMENTS

This newer (2018 Built) High-End 2nd/3rd Floor Condo Features: 5 Bedrooms with 3 ensuites, 4.5 Baths, ELEVATOR, Hardwood Flooring, Stainless Steel Appliances, Enormous Decks in front, rear, and top level. Tiled Shower/Tub in all Bathrooms, Frame-less Shower Doors, Tankless hot water heater, Cambria Quartz kitchen counters, Subway tile back splash, Granite vanities, PVC de...