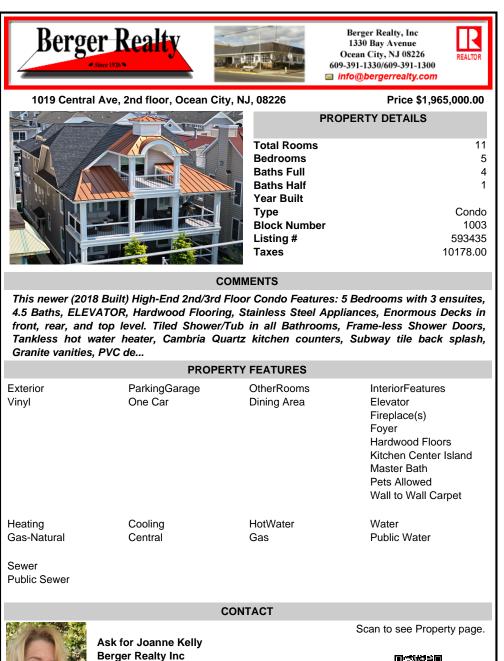

## COMMENTS

This newer (2018 Built) High-End 2nd/3rd Floor Condo Features: 5 Bedrooms with 3 ensuites, 4.5 Baths, ELEVATOR, Hardwood Flooring, Stainless Steel Appliances, Enormous Decks in front, rear, and top level. Tiled Shower/Tub in all Bathrooms, Frame-less Shower Doors, Tankless hot water heater, Cambria Quartz kitchen counters, Subway tile back splash, Granite vanities, PVC de...