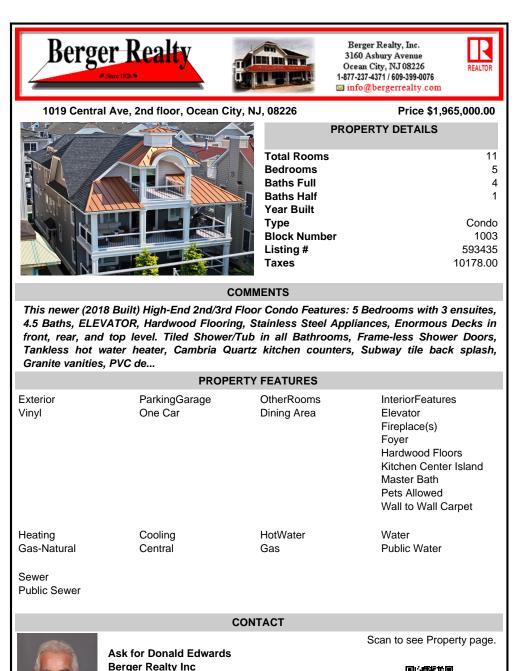

| 0113,110,00220 |                  |          |  |
|----------------|------------------|----------|--|
| $\sim$         | PROPERTY DETAILS |          |  |
|                | Total Rooms      | 11       |  |
|                | Bedrooms         | 5        |  |
|                | Baths Full       | 4        |  |
|                | Baths Half       | 1        |  |
|                | Year Built       |          |  |
|                | Туре             | Condo    |  |
|                | Block Number     | 1003     |  |
|                | Listing #        | 593435   |  |
| -              | Taxes            | 10178.00 |  |

## COMMENTS

This newer (2018 Built) High-End 2nd/3rd Floor Condo Features: 5 Bedrooms with 3 ensuites, 4.5 Baths, ELEVATOR, Hardwood Flooring, Stainless Steel Appliances, Enormous Decks in front, rear, and top level. Tiled Shower/Tub in all Bathrooms, Frame-less Shower Doors, Tankless hot water heater, Cambria Quartz kitchen counters, Subway tile back splash, Granite vanities, PVC de ...

| PROPERTY FEATURES               |                          |                           |                                                                                                                                                         |  |
|---------------------------------|--------------------------|---------------------------|---------------------------------------------------------------------------------------------------------------------------------------------------------|--|
| Exterior<br>Vinyl               | ParkingGarage<br>One Car | OtherRooms<br>Dining Area | InteriorFeatures<br>Elevator<br>Fireplace(s)<br>Foyer<br>Hardwood Floors<br>Kitchen Center Island<br>Master Bath<br>Pets Allowed<br>Wall to Wall Carpet |  |
| Heating<br>Gas-Natural<br>Sewer | Cooling<br>Central       | HotWater<br>Gas           | Water<br>Public Water                                                                                                                                   |  |
| Public Sewer                    |                          |                           |                                                                                                                                                         |  |