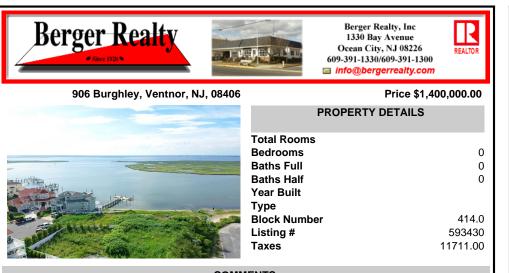

## Price \$1,400,000.00

|                                                                                                                 | PROPERTY DETAILS |          |
|-----------------------------------------------------------------------------------------------------------------|------------------|----------|
|                                                                                                                 | Total Rooms      |          |
|                                                                                                                 | Bedrooms         | 0        |
|                                                                                                                 | Baths Full       | 0        |
|                                                                                                                 | Baths Half       | 0        |
|                                                                                                                 | Year Built       |          |
|                                                                                                                 | Туре             |          |
| Contraction of the second s | Block Number     | 414.0    |
| STATISTIC AND                                                               | Listing #        | 593430   |
| Contra and Contra                                                                                               | Taxes            | 11711.00 |