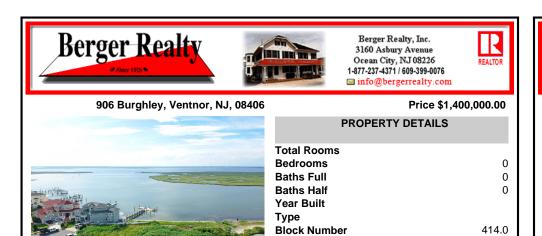

#### Price \$1,400,000.00

|                                 | PROPERTY DETAILS |          |
|---------------------------------|------------------|----------|
|                                 | Total Rooms      |          |
|                                 | Bedrooms         | 0        |
|                                 | Baths Full       | 0        |
| 10 Mar                          | Baths Half       | 0        |
|                                 | Year Built       |          |
|                                 | Туре             |          |
| - Company and the second second | Block Number     | 414.0    |
| Souther and the second second   | Listing #        | 593430   |
| Contraction of the second       | Taxes            | 11711.00 |