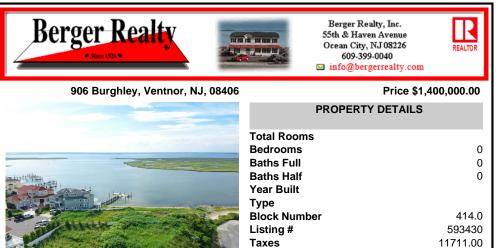

# COMMENTS

MASSIVE WATERFRONT FRONTAGE! NJ-DEP/CAFRA APPROVED BUILDABLE LOT WITH BULKHEAD DESIGN! BUILD YOUR FAMILY SEA OASIS surround by Mother Nature and start living YOUR BEST BAY LIFE!! Located at the End of a Cul-de-sac in the best kept secret, Ventnor Heights. Tax Abatement on Ventnor New Construction is Available @ 30% off the Improvement Value for 5 years! DON\'T WAIT, NOW...

## COMMENTS

MASSIVE WATERFRONT FRONTAGE! NJ-DEP/CAFRA APPROVED BUILDABLE LOT WITH BULKHEAD DESIGN! BUILD YOUR FAMILY SEA OASIS surround by Mother Nature and start living YOUR BEST BAY LIFE!! Located at the End of a Cul-de-sac in the best kept secret, Ventnor Heights. Tax Abatement on Ventnor New Construction is Available @ 30% off the Improvement Value for 5 years! DON\'T WAIT, NOW...