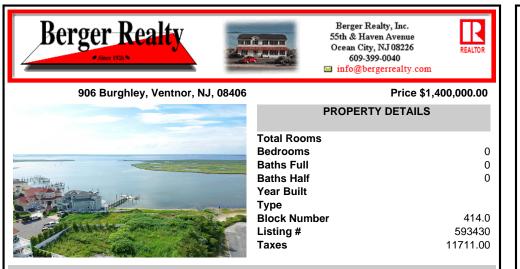

# COMMENTS

MASSIVE WATERFRONT FRONTAGE! NJ-DEP/CAFRA APPROVED BUILDABLE LOT WITH BULKHEAD DESIGN! BUILD YOUR FAMILY SEA OASIS surround by Mother Nature and start living YOUR BEST BAY LIFE!! Located at the End of a Cul-de-sac in the best kept secret, Ventnor Heights. Tax Abatement on Ventnor New Construction is Available @ 30% off the Improvement Value for 5 years! DON\'T WAIT, NOW...

## COMMENTS

MASSIVE WATERFRONT FRONTAGE! NJ-DEP/CAFRA APPROVED BUILDABLE LOT WITH BULKHEAD DESIGN! BUILD YOUR FAMILY SEA OASIS surround by Mother Nature and start living YOUR BEST BAY LIFE!! Located at the End of a Cul-de-sac in the best kept secret, Ventnor Heights. Tax Abatement on Ventnor New Construction is Available @ 30% off the Improvement Value for 5 years! DON\'T WAIT, NOW...