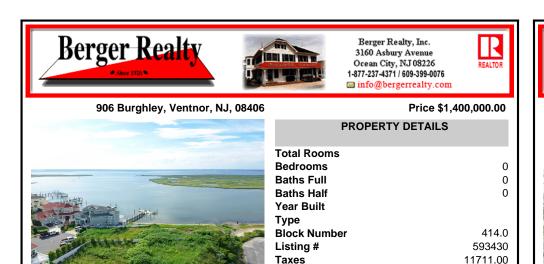

#### Price \$1,400,000.00

|                     | PROPERTY DETAILS |          |
|---------------------|------------------|----------|
|                     | Total Rooms      |          |
|                     | Bedrooms         | 0        |
|                     | Baths Full       | 0        |
| STUTTER             | Baths Half       | 0        |
|                     | Year Built       |          |
|                     | Туре             |          |
|                     | Block Number     | 414.0    |
| CANNER PROPERTY AND | Listing #        | 593430   |
|                     | Taxes            | 11711.00 |
|                     |                  |          |