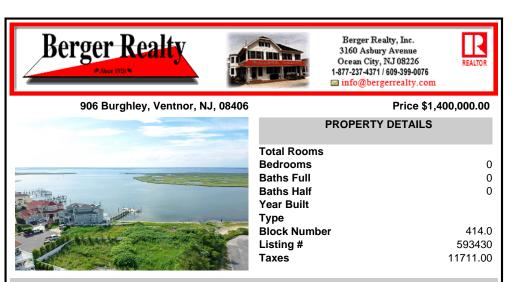

#### 906 Burghley, Ventnor, NJ, 08406

#### Price \$1,400,000.00

| PROPERTY DETAILS                                         |                             |
|----------------------------------------------------------|-----------------------------|
| Total Rooms<br>Bedrooms<br>Baths Full<br>Baths Half      | 0<br>0<br>0                 |
| Year Built<br>Type<br>Block Number<br>Listing #<br>Taxes | 414.0<br>593430<br>11711.00 |