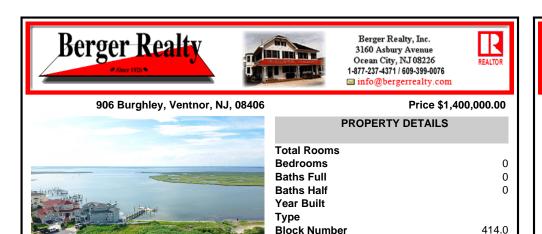

#### 906 Burghley, Ventnor, NJ, 08406

#### Price \$1,400,000.00

|                                                                                                                 | PROPERTY DETAILS |          |
|-----------------------------------------------------------------------------------------------------------------|------------------|----------|
|                                                                                                                 | Total Rooms      |          |
|                                                                                                                 | Bedrooms         | 0        |
|                                                                                                                 | Baths Full       | 0        |
| IT THE LED                                                                                                      | Baths Half       | 0        |
|                                                                                                                 | Year Built       |          |
|                                                                                                                 | Туре             |          |
| Contraction of the second s | Block Number     | 414.0    |
| STATISTIC AND                                                               | Listing #        | 593430   |
|                                                                                                                 | Taxes            | 11711.00 |