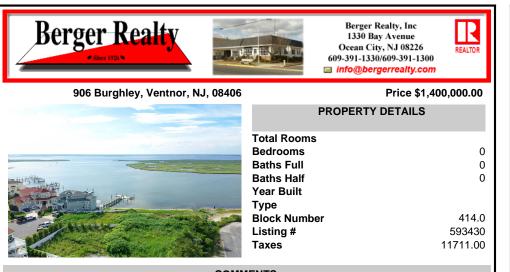

#### Price \$1,400,000.00

| PROPERTY DETAILS                                                    |             |
|---------------------------------------------------------------------|-------------|
| Total RoomsBedrooms0Baths Full0Baths Half0Year Built0               | )<br>)<br>) |
| Type 414.0   Block Number 414.0   Listing # 593430   Taxes 11711.00 | C           |