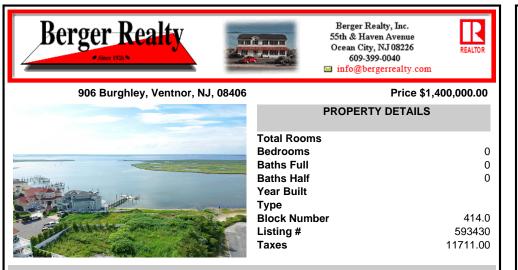

## COMMENTS

MASSIVE WATERFRONT FRONTAGE! NJ-DEP/CAFRA APPROVED BUILDABLE LOT WITH BULKHEAD DESIGN! BUILD YOUR FAMILY SEA OASIS surround by Mother Nature and start living YOUR BEST BAY LIFE!! Located at the End of a Cul-de-sac in the best kept secret, Ventnor Heights. Tax Abatement on Ventnor New Construction is Available @ 30% off the Improvement Value for 5 years! DON\'T WAIT, NOW ....