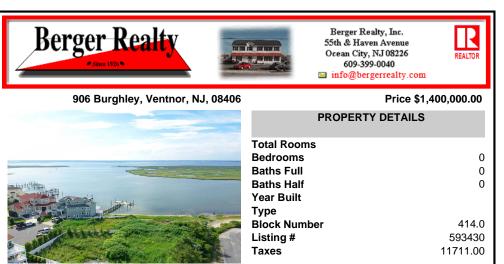

## COMMENTS

MASSIVE WATERFRONT FRONTAGE! NJ-DEP/CAFRA APPROVED BUILDABLE LOT WITH BULKHEAD DESIGN! BUILD YOUR FAMILY SEA OASIS surround by Mother Nature and start living YOUR BEST BAY LIFE!! Located at the End of a Cul-de-sac in the best kept secret, Ventnor Heights. Tax Abatement on Ventnor New Construction is Available @ 30% off the Improvement Value for 5 years! DON\'T WAIT, NOW ...