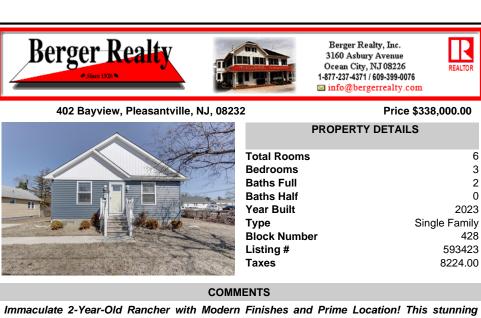

| 2                | Price \$338,000.00 |  |  |  |
|------------------|--------------------|--|--|--|
| PROPERTY DETAILS |                    |  |  |  |
| Tatal Daama      | <u> </u>           |  |  |  |
| Total Rooms      | 6                  |  |  |  |
| Bedrooms         | 3                  |  |  |  |
| Baths Full       | 2                  |  |  |  |
| Baths Half       | 0                  |  |  |  |
| Year Built       | 2023               |  |  |  |
| Туре             | Single Family      |  |  |  |
| Block Number     | 428                |  |  |  |
| Listing #        | 593423             |  |  |  |
| Taxes            | 8224.00            |  |  |  |

## COMMENTS

Immaculate 2-Year-Old Rancher with Modern Finishes and Prime Location! This stunning newer built rancher in Pleasantville is the home you/ve been searching for! Featuring a spacious open floor plan, this home is designed to maximize both comfort and style. The kitchen boasts granite countertops, stainless steel appliances, and a gas range stove, perfect for any cooking en...