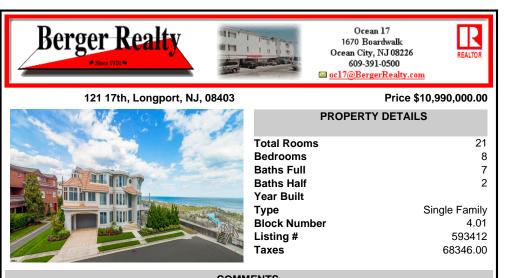

COMMENTS

Enjoy breathtaking, expansive ocean views from this architectural DIRECT OCEANFRONT Masterpiece featuring with 8 bedrooms, 7 full baths and 2 half baths. The second floor is an Entertainer\'s dream with oversized soaring ceiling height, panoramic windows, gourmet kitchen with extended island, top of the line appliances (wolf range), Butler\'s pantry, and a grand open livin...

## COMMENTS

Enjoy breathtaking, expansive ocean views from this architectural DIRECT OCEANFRONT Masterpiece featuring with 8 bedrooms, 7 full baths and 2 half baths. The second floor is an Entertainer\'s dream with oversized soaring ceiling height, panoramic windows, gourmet kitchen with extended island, top of the line appliances (wolf range), Butler\'s pantry, and a grand open livin...