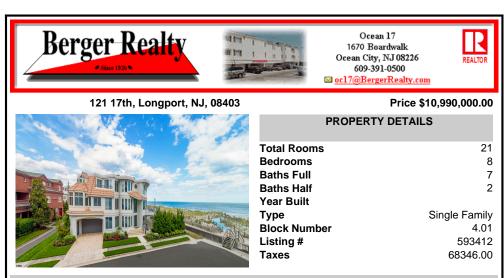

COMMENTS

Enjoy breathtaking, expansive ocean views from this architectural DIRECT OCEANFRONT Masterpiece featuring with 8 bedrooms, 7 full baths and 2 half baths. The second floor is an Entertainer\'s dream with oversized soaring ceiling height, panoramic windows, gourmet kitchen with extended island, top of the line appliances (wolf range), Butler\'s pantry, and a grand open livin...

## COMMENTS

Enjoy breathtaking, expansive ocean views from this architectural DIRECT OCEANFRONT Masterpiece featuring with 8 bedrooms, 7 full baths and 2 half baths. The second floor is an Entertainer\'s dream with oversized soaring ceiling height, panoramic windows, gourmet kitchen with extended island, top of the line appliances (wolf range), Butler\'s pantry, and a grand open livin...