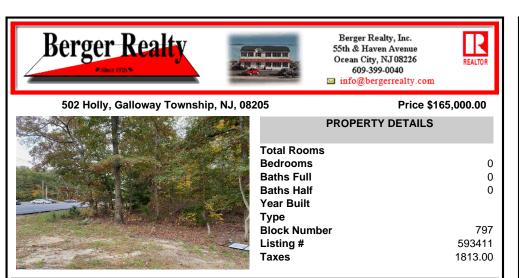

## COMMENTS

AMAZING INVESTMENT OPPORTUNITY!! PINELANDS CERTIFICATE OF FILING ON RECORD! Have you been thinking about finding a great parcel of land to build Storage Units or, are your Business Demands requiring you to have a Warehouse to Store Equipment, Boats, RVs? This is the perfect property! Previously Approved for a Strip Mall with 2 Buildings With 14,000sf of Space and 75 Parkin...

# COMMENTS

AMAZING INVESTMENT OPPORTUNITY!! PINELANDS CERTIFICATE OF FILING ON RECORD! Have you been thinking about finding a great parcel of land to build Storage Units or, are your Business Demands requiring you to have a Warehouse to Store Equipment, Boats, RVs? This is the perfect property! Previously Approved for a Strip Mall with 2 Buildings With 14,000sf of Space and 75 Parkin...