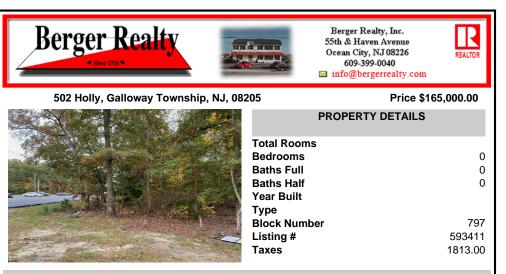

## COMMENTS

AMAZING INVESTMENT OPPORTUNITY!! PINELANDS CERTIFICATE OF FILING ON RECORD! Have you been thinking about finding a great parcel of land to build Storage Units or, are your Business Demands requiring you to have a Warehouse to Store Equipment, Boats, RVs? This is the perfect property! Previously Approved for a Strip Mall with 2 Buildings With 14,000sf of Space and 75 Parkin...