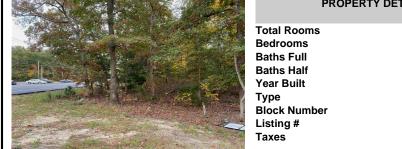

| p, NJ, 08205 |              |           | Price \$165,000.00 |  |
|--------------|--------------|-----------|--------------------|--|
|              | P            | ROPERTY D | ETAILS             |  |
|              | Total Rooms  |           |                    |  |
|              | Bedrooms     |           | 0                  |  |
| - C P.       | Baths Full   |           | 0                  |  |
|              | Baths Half   |           | 0                  |  |
| aline V      | Year Built   |           |                    |  |
| Star (       | Туре         |           |                    |  |
|              | Block Number |           | 797                |  |
| · E          | Listing #    |           | 593411             |  |
|              | Taxes        |           | 1813.00            |  |

#### CONTACT

Scan to see Property page.

0

0

0

797

593411

1813.00