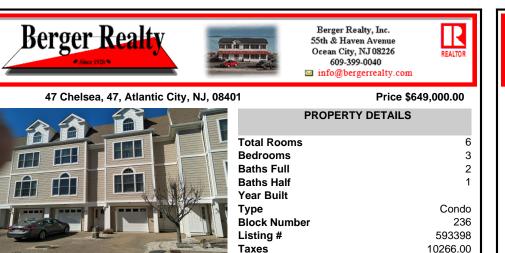

## COMMENTS

Three story townhouse on the bay with spectacular views. Chelsea View has private boardwalk surrounding the property, beautiful pool, and boat slip. The entire building was recently upgaded. The unit has open floor plan that leads to open deck overlooking the bay, second open deck off the 2nd floor bedroom. Main floor has hardwod floors, second and third floors wall to w...

| PROPERTY FEATURES  |                          |                                                                                                                                |                                      |
|--------------------|--------------------------|--------------------------------------------------------------------------------------------------------------------------------|--------------------------------------|
| Exterior<br>Vinyl  | ParkingGarage<br>Two Car | InteriorFeatures<br>Elevator<br>Hardwood Floors<br>Kitchen Center Island<br>Master Bath<br>Pets Allowed<br>Wall to Wall Carpet | Heating<br>Forced Air<br>Gas-Natural |
| Cooling<br>Central | Water<br>Public Water    | Sewer<br>Public Sewer                                                                                                          |                                      |