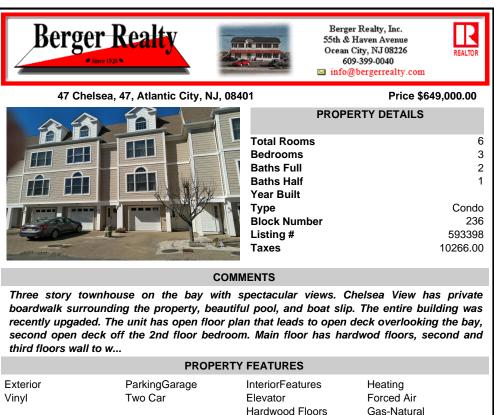

## COMMENTS

Three story townhouse on the bay with spectacular views. Chelsea View has private boardwalk surrounding the property, beautiful pool, and boat slip. The entire building was recently upgaded. The unit has open floor plan that leads to open deck overlooking the bay, second open deck off the 2nd floor bedroom. Main floor has hardwod floors, second and third floors wall to w...

| PROPERTY FEATURES  |                          |                                                                                                                                |                                      |
|--------------------|--------------------------|--------------------------------------------------------------------------------------------------------------------------------|--------------------------------------|
| Exterior<br>Vinyl  | ParkingGarage<br>Two Car | InteriorFeatures<br>Elevator<br>Hardwood Floors<br>Kitchen Center Island<br>Master Bath<br>Pets Allowed<br>Wall to Wall Carpet | Heating<br>Forced Air<br>Gas-Natural |
| Cooling<br>Central | Water<br>Public Water    | Sewer<br>Public Sewer                                                                                                          |                                      |